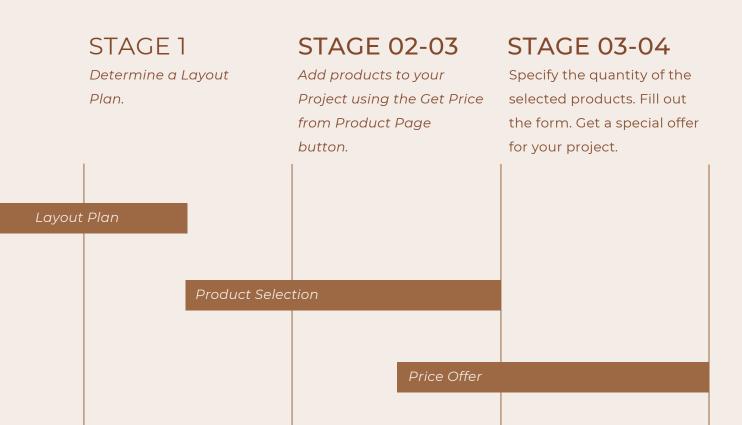

### CHAIR DESIGN

#### Design Specially for Your Space

With our wide range of products, you can choose the tops and legs of your tables separately. You can combine them with our chair models. If you wish, you can combine them with a lodge, sofa or bench.

#### Color and Fabric Selection

Depending on the conditions of the usage areas you have determined, you can create unique differences with special fabric, artificial leather, linen etc. for your interior or exterior spaces and also with your special paint choices for interior and exterior spaces. You can add privilege to your spaces. Direct the design.!