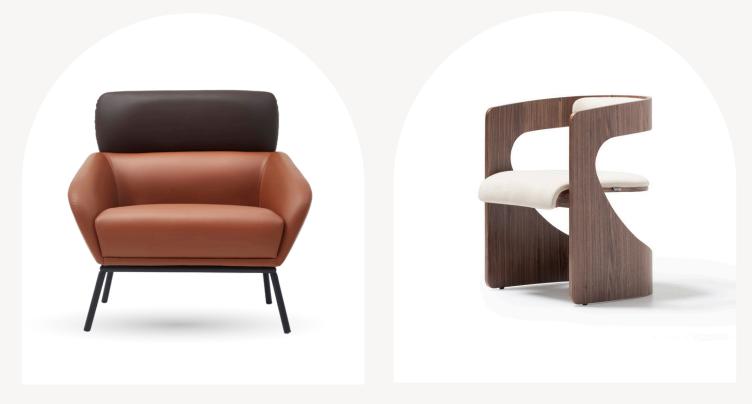

### CHAIR DESIGN

#### Design Specially for Your Space

With our wide range of products, you can choose the tops and legs of your tables separately. You can combine them with our chair models. If you wish, you can combine them with a lodge, sofa or bench.

#### Color and Fabric Selection

Depending on the conditions of the usage areas you have determined, you can create unique differences with special fabric, artificial leather, linen etc. for your interior or exterior spaces and also with your special paint choices for interior and exterior spaces. You can add privilege to your spaces. Direct the design.!