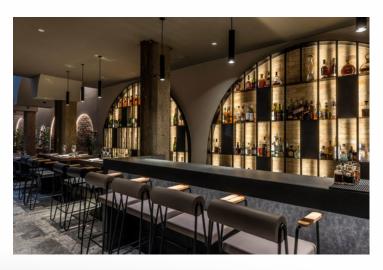

#### CHOOSING A CAFE CHAIR OR RESTAURANT CHAIR

t is among the important choices for people and businesses who largely prefer cafes and restaurants to socialize in the outside world. They usually use this preference in a place they have experienced before or recommended by others. It should not be forgotten that there are also people who want to go to a place they have never known and have a new experience.

At first glance, factors such as the dynamic features of the preferred venue, the social structure of the customers and their environment come to the fore, and then the quality of service, comfort and the quality of the time they spend determine the order of the criteria. Cafe and restaurant chairs are at the very center of all these criteria.