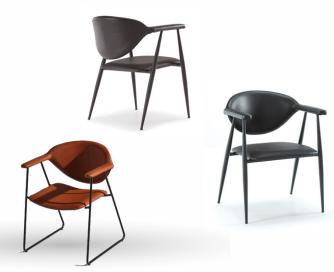

### CHAIR DESIGN

#### Design Specially for Your Space

With our wide range of products, you can choose the tops and legs of your tables separately. You can combine them with our chair models. If you wish, you can combine them with a lodge, sofa or bench.

#### Color and Fabric Selection

Depending on the conditions of the usage areas you have determined, you can create unique differences with special fabric, artificial leather, linen etc. for your interior or exterior spaces and also with your special paint choices for interior and exterior spaces. You can add privilege to your spaces. Direct the design.!