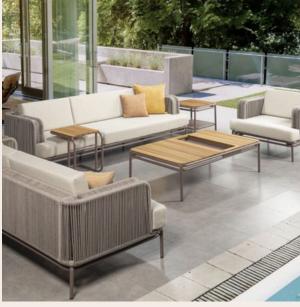

### **Croft Set**

We have aluminum garden furniture models with stylish color and upholstery options that are in line with the trends of developing production and technology. Our aluminum seating groups are suitable for outdoor use. Aluminum raw material and iroko frame are combined with high quality fabrics suitable for outdoor use. Suitable for use in areas such as home, terrace, garden, balcony, hotel, cafe, restaurant and pool. Get the comfort you are looking for with these light, stylish, ergonomic, sturdy and durable seating groups.

# Outdoor Design

Tabbure Concept brings the traces of innovation to your cafe, restaurant and hotel projects with its experience. Thank you for choosing us.